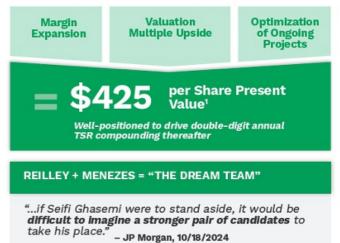

If the Board is properly refreshed with the four independent shareholder nominees, and if the Company is led by an executive such as Mr. Menezes, we believe that the following three levers will drive value creation at the Company:

~

Margin expansion: improved operational efficiency and reduction of excess non-core costs

Valuation: eliminate valuation multiple discount to best-in-class peer Linde

 Optimize ongoing projects: maximize value, enhance transparency, and attain best-in-class record of execution

per Share Present Value<sup>1</sup>

Well-positioned to drive double-digit annual TSR compounding thereafter Together, by voting for the four strong, independent shareholder nominees, and withholding against the designated ongoing directors most responsible for the Company's current plight, we can realize this vision for Air Products.

With a properly refreshed Board, and new leadership of Mr. Menezes' caliber, we believe Air Products <u>would today be worth \$425</u> <u>per share,</u> and be well-positioned to drive **double-digit** annual Total Shareholder Return (**"TSR"**) compounding thereafter.<sup>1</sup>

"This looks very much like a '**dream team**." – Redburn, 10/25/2024

"This "**Dream Team" could make a difference** . . . given strong track records and experience." – Wells Fargo, 10/15/2024